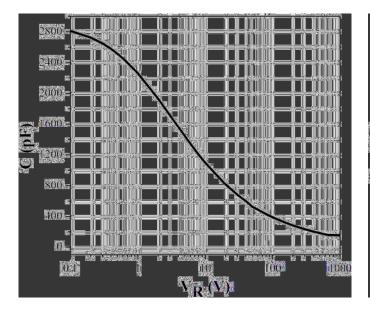

-----|-----------------|------|------|
|            |        |      |                 |      |      |
|            |        |      |                 |      |      |
|            |        |      |                 |      |      |
|            |        |      |                 |      |      |
|            |        |      |                 |      |      |
|            |        |      |                 |      |      |
|            |        |      |                 |      |      |
|            |        |      |                 |      |      |
|            |        |      |                 |      |      |

#### **Thermal Characteristics**

| PARAMETER | SYMBOL | UNIT | VALUE |
|-----------|--------|------|-------|
|           |        |      |       |

#### Characteristics





## YJD112040NQG2









#### **Outline Dimensions**





## YJD112040NQG2

Disclaimer