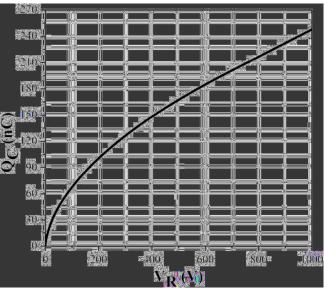

---|-----------------|------|------|
|            |        |      |                 |      |      |
|            |        |      |                 |      |      |
|            |        |      |                 |      |      |
|            |        |      |                 |      |      |
|            |        |      |                 |      |      |
|            |        |      |                 |      |      |
|            |        |      |                 |      |      |
|            |        |      |                 |      |      |
|            |        |      |                 |      |      |

#### **Thermal Characteristics**

| PARAMETER | SYMBOL | UNIT | VALUE |
|-----------|--------|------|-------|
|           |        |      |       |

#### Characteristics





## YJD112040NQG2









#### **Outline Dimensions**





## YJD112040NQG2

Disclaimer