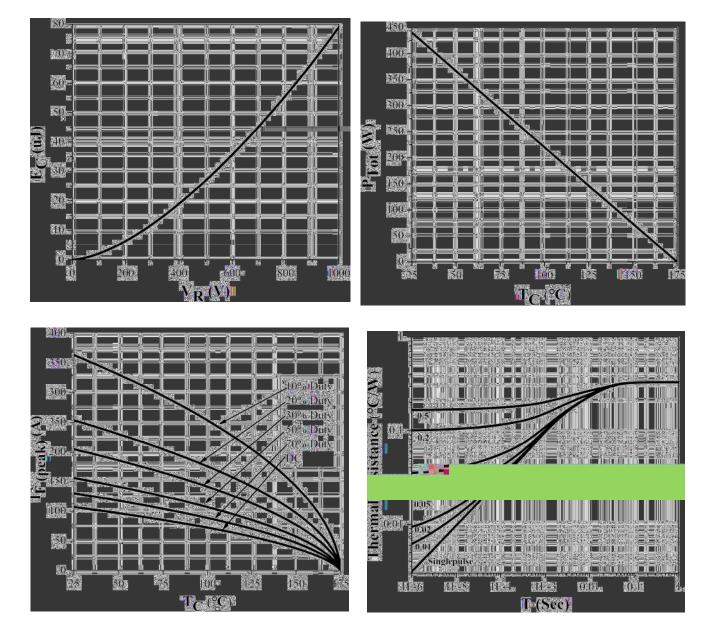

-|-----------------|------|------|
|            |        |      |                 |      |      |
|            |        |      |                 |      |      |
|            |        |      |                 |      |      |
|            |        |      |                 |      |      |
|            |        |      |                 |      |      |
|            |        |      |                 |      |      |
|            |        |      |                 |      |      |
|            |        |      |                 |      |      |
|            |        |      |                 |      |      |

#### **Thermal Characteristics**

| PARAMETER | SYMBOL | UNIT | VALUE |
|-----------|--------|------|-------|
|           |        |      |       |

#### Characteristics





## YJD112040NQG2









#### **Outline Dimensions**





## YJD112040NQG2

Disclaimer