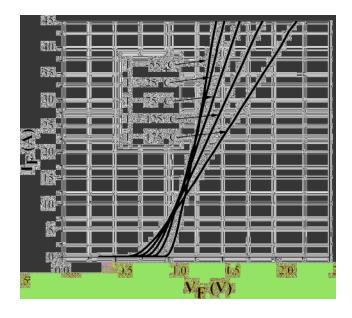

-----------|--------|------|-----------------|------|------|
|            |        |      |                 |      |      |
|            |        |      |                 |      |      |
|            |        |      |                 |      |      |
|            |        |      |                 |      |      |
|            |        |      |                 |      |      |
|            |        |      |                 |      |      |
|            |        |      |                 |      |      |
|            |        |      |                 |      |      |
|            |        |      |                 |      |      |

#### **Thermal Characteristics**

| PARAMETER | SYMBOL | UNIT | VALUE |
|-----------|--------|------|-------|
|           |        |      |       |

#### Characteristics





## YJD112040NQG2









#### **Outline Dimensions**





## YJD112040NQG2

Disclaimer