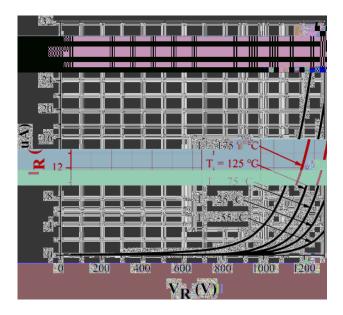

---------|--------|------|-----------------|------|------|
|            |        |      |                 |      |      |
|            |        |      |                 |      |      |
|            |        |      |                 |      |      |
|            |        |      |                 |      |      |
|            |        |      |                 |      |      |
|            |        |      |                 |      |      |
|            |        |      |                 |      |      |
|            |        |      |                 |      |      |
|            |        |      |                 |      |      |

#### **Thermal Characteristics**

| PARAMETER | SYMBOL | UNIT | VALUE |
|-----------|--------|------|-------|
|           |        |      |       |

#### Characteristics





## YJD112040NQG2









#### **Outline Dimensions**





## YJD112040NQG2

Disclaimer